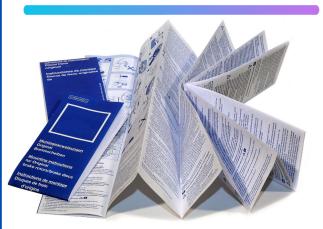

### **Foldables**

#### **Foldables**

Parallel, cross or combined folds; printouts knurling with inline or interrupted perforations (T or L shaped).