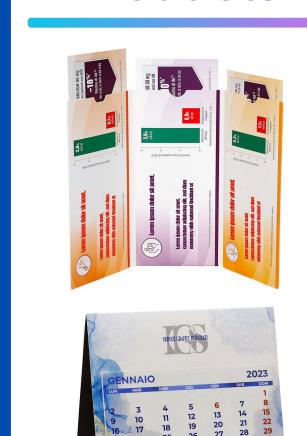

### **Foldables**

#### **Foldables**

Parallel, cross or combined folds; printouts knurling with inline or interrupted perforations (T or L shaped).