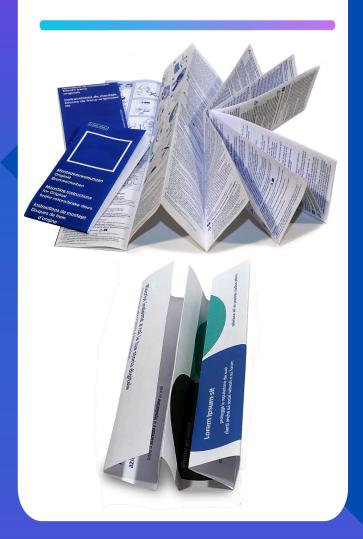

### **Foldables**

#### **Foldables**

Parallel, cross or combined folds; printouts knurling with inline or interrupted perforations (T or L shaped).