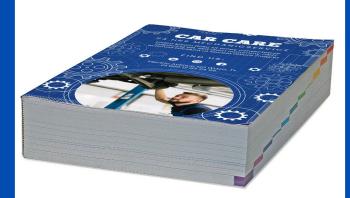

### Volumes, Magazines

#### **Volumes**

We package in both perfect binding (glued spine) and sewn binding, with spine widths ranging from 2 to 65mm.

Upon request, there is the option to apply glue directly on the folding line, as well as labels and closure seals.