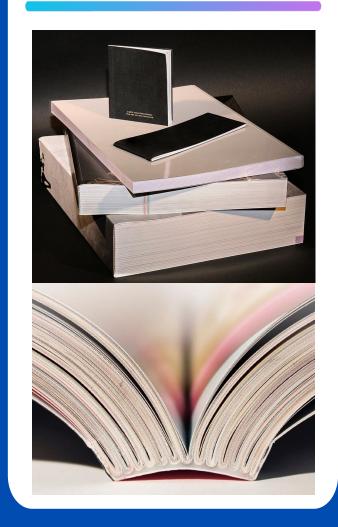

### Volumes, Magazines

#### **Volumes**

We package in both perfect binding (glued spine) and sewn binding, with spine widths ranging from 2 to 65mm.

Upon request, there is the option to apply glue directly on the folding line, as well as labels and closure seals.