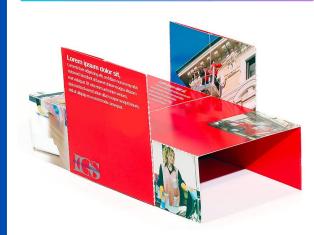

### **Foldables**

#### **Foldables**

Parallel, cross or combined folds; printouts knurling with inline or interrupted perforations (T or L shaped).