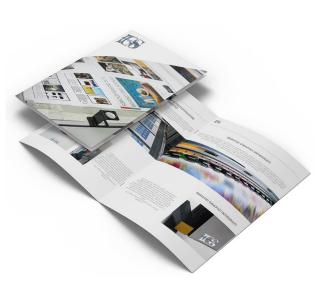

### Volumes, Magazines

#### **Volumes**

We package in both perfect binding (glued spine) and sewn binding, with spine widths ranging from 2 to 65mm.

Upon request, there is the option to apply glue directly on the folding line, as well as labels and closure seals.