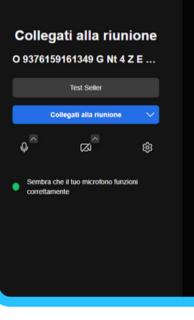

### What to do when the B2B Matching session is active (7 days before event starts)

- 1. Click on the B2B section here above
- 2. Browse the participant list and find potential business partners. Click on the Company name to see all the Company data and products
- 3. Click on the name of the contact to see more info and send an appointement requests or a messages via ch
- 4. Once the appointment will be confirmed you will receive an e-mail alert and you can add it to your personal Outlook/Google calendar. Please be informed that