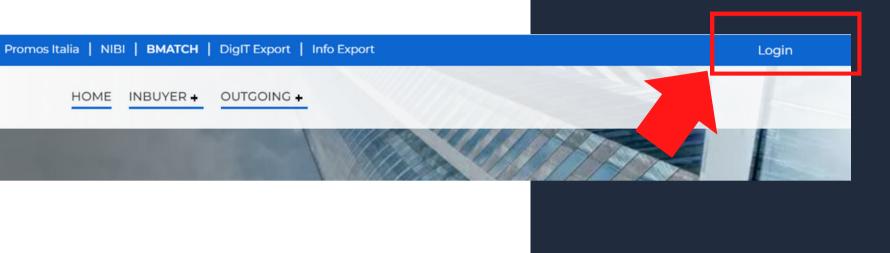

# **ACCESS TO BMATCH HOW TO ACCESS THE PLATFORM**

To enter the platform **after the first login**, in which you have registered, you can click on the **Login** sign in the upper right corner of the blue banner.