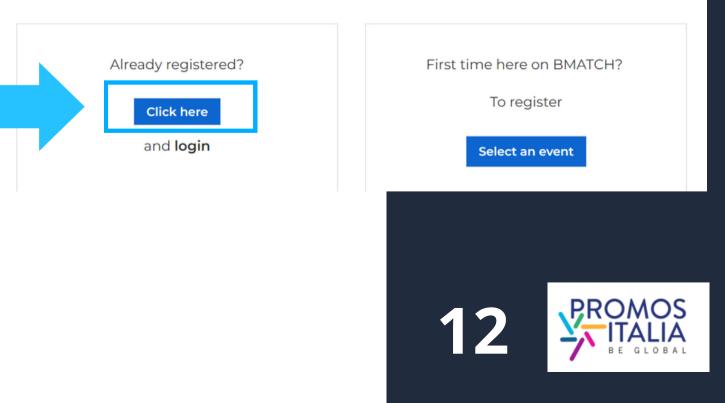

Next, click on click here and log in with the social network you used previously or with your credentials you created at the time. If you do not remember the credentials you created, follow the password recovery procedure.

# **REGISTRATION ON BMATCH HOW TO REGISTER ON PLATFORM**

After choosing the event you are interested in, you will be redirected to the **Register/Login** screen

Select the "REGISTER" tab.

| Welcome to our B2B n                                                                                                                                          | natching platform                     | Welcom                                                                                                 |
|---------------------------------------------------------------------------------------------------------------------------------------------------------------|---------------------------------------|--------------------------------------------------------------------------------------------------------|
| LOGIN REGISTER                                                                                                                                                |                                       | LOGIN                                                                                                  |
| Please note: if you already have an existing account<br>Export or NIBI platforms, please login with that account<br>the Help Desk<br>Login with your social r | ount. If you need assistance, contact |                                                                                                        |
| Or login with your o                                                                                                                                          | credentials                           |                                                                                                        |
| Email                                                                                                                                                         |                                       |                                                                                                        |
| Password<br>Submit<br>Forgot your password?                                                                                                                   |                                       | Please note: If you<br>InBuyer 2023 or yo<br>account on the Prom<br>or NIBI platforms,<br>credentials. |

## e to our B2B matching platform

have already participated in bu have already created an os Italia, BMATCH, DigIT Export please login with the same

Credentials used for the InBuyer platform until 2022

6