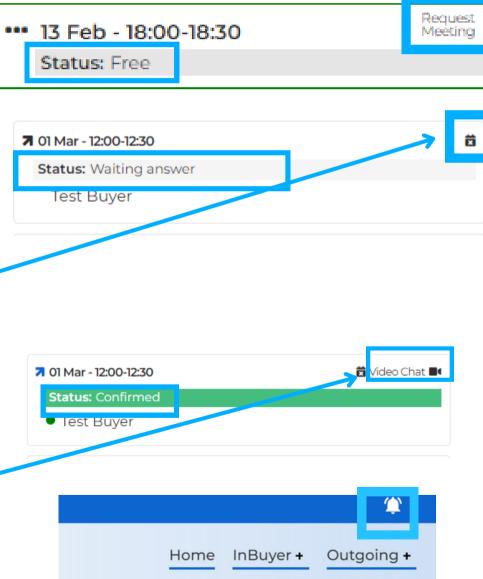

### What you can do right now

- want to highlight to the counterpart you would like to meet
- the trash bin icon the slots in which your are NOT available to meet countepart

### What to do when the B2B Matching session is active (7 days before event starts)

- 1. Click on the B2B section here above
- 2. Browse the participant list and find potential business partners. Click on the Company name to see all the Company data and products
- 3. Click on the name of the contact to see more info and send an appointement requests or a messages via ch
- 4. Once the appointment will be confirmed you will receive an e-mail alert and you can add it to your personal Outlook/Google calendar. Please be informed that

pdates by our team

Tutorial

Instructions & User Manual

Video Tutorial

You are already registerd to the even

1. Review your Company profile and/or add from that section also the company product sheets. Be sure that your profile is fully complete with all information you

2. Review your personal profile from Profile/Agenda section (blue banner on top of this page) by adding a personal picture or a bio

3. Check your availability/agenda from Profile/Agenda: we have assigned you all the time slots for the event and marked them as available. Please cancel using

if the appointment is cancelled you will see it in your personal profile here in the platform as refused but then have to cancel it form your personal Outlook/Google