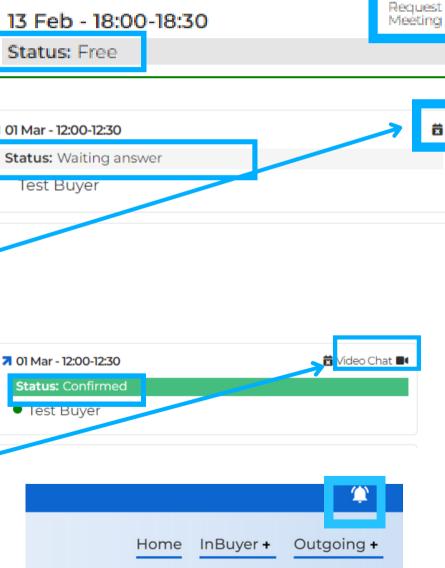

### What you can do right now

- want to highlight to the counterpart you would like to meet
- the trash bin icon the slots in which your are NOT available to meet countepart

### What to do when the B2B Matching session is active (7 days before event starts)

- 1. Click on the B2B section here above
- 2. Browse the participant list and find potential business partners. Click on the Company name to see all the Company data and products
- 3. Click on the name of the contact to see more info and send an appointement requests or a messages via ch
- 4. Once the appointment will be confirmed you will receive an e-mail alert and you can add it to your personal Outlook/Google calendar. Please be informed that

pdates by our team

Tutorial

Instructions & User Manual

Video Tutorial

You are already registerd to the even

1. Review your Company profile and/or add from that section also the company product sheets. Be sure that your profile is fully complete with all information you

2. Review your personal profile from Profile/Agenda section (blue banner on top of this page) by adding a personal picture or a bio

3. Check your availability/agenda from Profile/Agenda: we have assigned you all the time slots for the event and marked them as available. Please cancel using

if the appointment is cancelled you will see it in your personal profile here in the platform as refused but then have to cancel it form your personal Outlook/Google