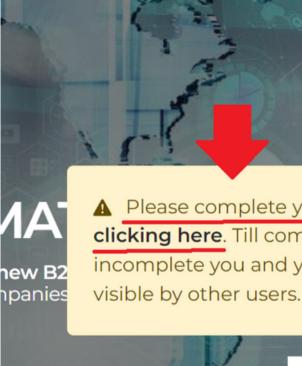

# **COMPANY PROFILE FURTHER INFORMATION**

You will be able to complete the **Further information** in your company profile in one of the following ways:

- Click on the pop-up notification that will appear on each page of the platform to remind you to complete the registration. It will disappear when the company profile is complete.
- Click on the link you received in the email taking over your event registration.
- Click on the **Company** section in the top left banner.
- <u>Click here</u>

A Please complete your company profile by clicking here. Till company profile will be incomplete you and your company will not

Learn more

 $\times$ 

matching