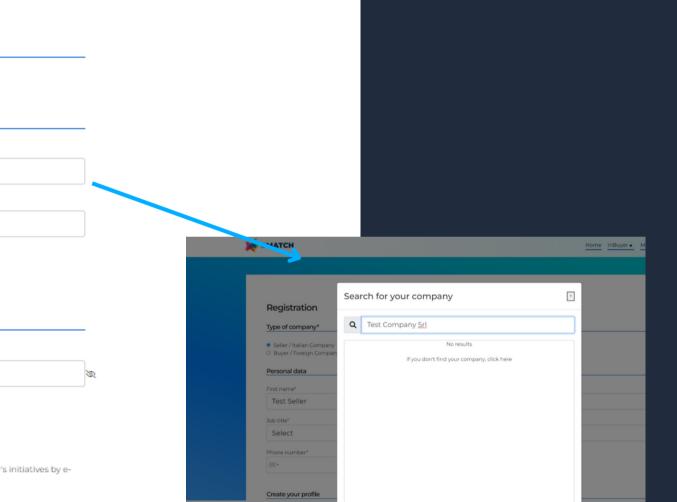

If the company you represent has previously participated in an InBuyer or other event on the BMATCH platform **you** may already find the company name available in the drop-down menu. When filling in the "Company" field you will be able to search for it.

If not, click **If you don't find your** company, click here and enter it manually.

Once you have filled in all the fields, click **Proceed to Company Data**.

### Registration

| User Role*                                                                                                                         |                                                |                                                                                                    |
|------------------------------------------------------------------------------------------------------------------------------------|------------------------------------------------|----------------------------------------------------------------------------------------------------|
| O Seller / Italian Company<br>O Buyer / Foreign Company                                                                            |                                                |                                                                                                    |
| Personal data                                                                                                                      |                                                |                                                                                                    |
| First name*                                                                                                                        | Last name*                                     | Company*                                                                                           |
| Job title*                                                                                                                         | Country*                                       | City*                                                                                              |
| Select                                                                                                                             |                                                |                                                                                                    |
| Phone number                                                                                                                       |                                                |                                                                                                    |
| - ·                                                                                                                                |                                                |                                                                                                    |
| Create your profile<br>Corporate e-mail / Login                                                                                    | Password*                                      | Confirmation password*                                                                             |
| I read and understood the <u>Privacy</u>                                                                                           | Policy                                         |                                                                                                    |
| First-party marketing consent<br>Having read the information Lauthorit<br>mail and newsletter (optional)<br>O Lagree<br>Lidisagree | ze Promos Italia S.c.r.l. to process my Person | nal Data in order to be informed about the Owr                                                     |
|                                                                                                                                    | them for their own marketing purposes (al      | r Personal Data to chambers of commerce, unic<br>lso related to simple follow-up following partici |
| Description Company, Data                                                                                                          |                                                |                                                                                                    |