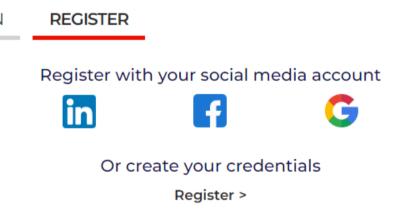

# REGISTRATION ON BMATCH HOW TO REGISTER ON PLATFORM

You can register in two ways:

1) **Through a social media channel** (LinkedIn, Facebook, Google - the BMATCH platform will use the following information: email and profile photo). Remember that you will then have to use the same way to log in to the platform.

2) By **creating your login credentials** by clicking on Register

### Register with your social media account

G

Or create your credentials

Register >

**Please note:** If you have already participated in InBuyer 2023 or you have already created an account on the Promos Italia, BMATCH, DigIT Export or NIBI platforms, please login with the same credentials.