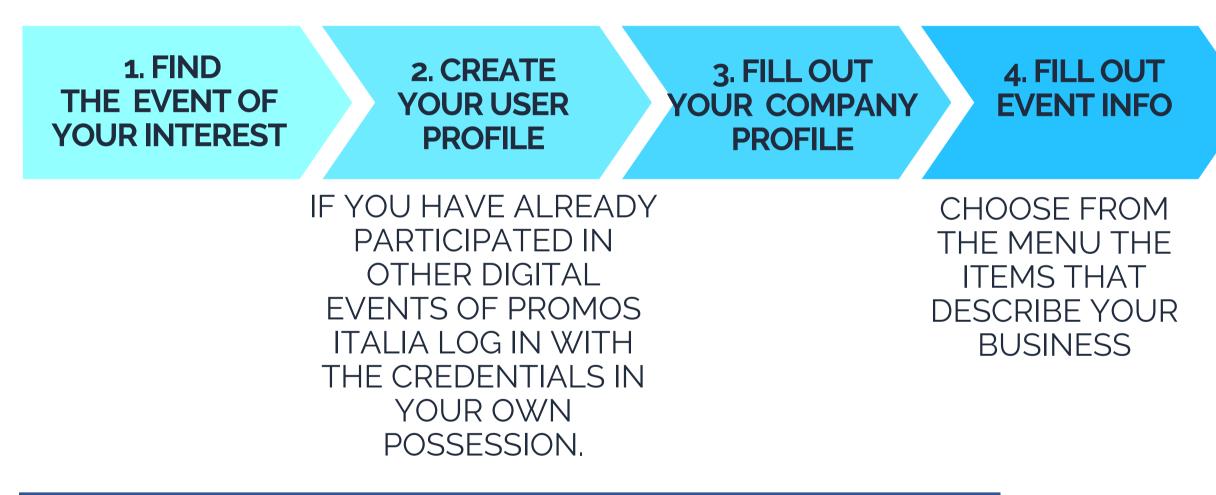

Navigating the platform is simple: browse <u>the events calendar</u> and find the event of your interest. **Register, create a user account and link it to your company profile**. This will only be required at your first event registration, after which participating in every other event on the platform will only take you **a few clicks**.

## **REGISTRATION ON BMATCH ENROLLMENT PROCESS IN BRIEF**

**ATTENTION -**- The **company profile** is divided in two parts

- Main information: to be mandatory filled in at the time of registration
- Further information: to be filled in in order to participate in business matching activities