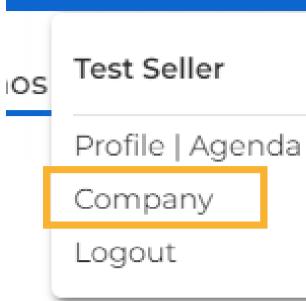

# **COMPANY PROFILE FURTHER INFORMATION**

You will be able to complete the **Further information** in your company profile in one of the following ways:

- Click on the pop-up notification that will appear on each page of the platform to remind you to complete the registration. It will disappear when the company profile is complete.
- Click on the link you received in the email taking over your event registration.
- Click on the **Company** section in the top left banner.
- <u>Click here</u>