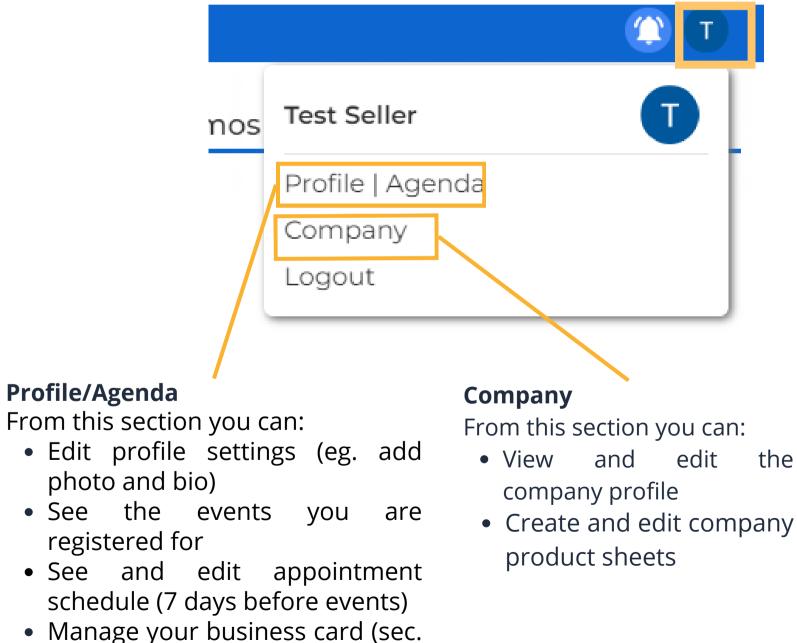

## **USER MENU - DROP DOWN MENU**

the

# **COMPANY PROFILE FURTHER INFORMATION**

You will be able to complete the **Further information** in your company profile in one of the following ways:

- Click on the pop-up notification that will appear on each page of the platform to remind you to complete the registration. It will disappear when the company profile is complete.
- Click on the link you received in the email taking over your event registration.
- Click on the **Company** section in the top left banner.
- <u>Click here</u>

Filling out the Further information section of the company profile is essential to be visible and searchable by counterparts in the B2B Matching section.

Please be advised that the <u>first user who joins the company</u> will be the "owner" of the company profile and will be the only one authorized to edit or add information and view the company profile. Should you wish to change the primary contact person for the company, please contact the <u>InBuyer</u> Team.

# **COMPANY PROFILE FURTHER INFORMATION**

Fill out the Further information section of the company **profile** with all other information about your company; upload your logo and any images.

You will be asked to fill out the profile thoroughly only the first time you attend an InBuyer event.

Once filled out and saved you can use it for all events hosted on the BMATCH platform.

You will be able to update it with new information at any time.

From the company profile you can access the screen for adding product sheets (please refer to company products section).