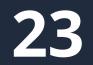

### What you can do right now

- want to highlight to the counterpart you would like to meet
- the trash bin icon the slots in which your are NOT available to meet countepart

### What to do when the B2B Matching session is active (7 days before event starts)

- 1. Click on the B2B section here above
- 2. Browse the participant list and find potential business partners. Click on the Company name to see all the Company data and products
- 3. Click on the name of the contact to see more info and send an appointement requests or a messages via ch
- 4. Once the appointment will be confirmed you will receive an e-mail alert and you can add it to your personal Outlook/Google calendar. Please be informed that

pdates by our team

Tutorial

Instructions & User Manual

Video Tutorial

You are already registerd to the even

1. Review your Company profile and/or add from that section also the company product sheets. Be sure that your profile is fully complete with all information you

2. Review your personal profile from Profile/Agenda section (blue banner on top of this page) by adding a personal picture or a bio

3. Check your availability/agenda from Profile/Agenda: we have assigned you all the time slots for the event and marked them as available. Please cancel using

if the appointment is cancelled you will see it in your personal profile here in the platform as refused but then have to cancel it form your personal Outlook/Google