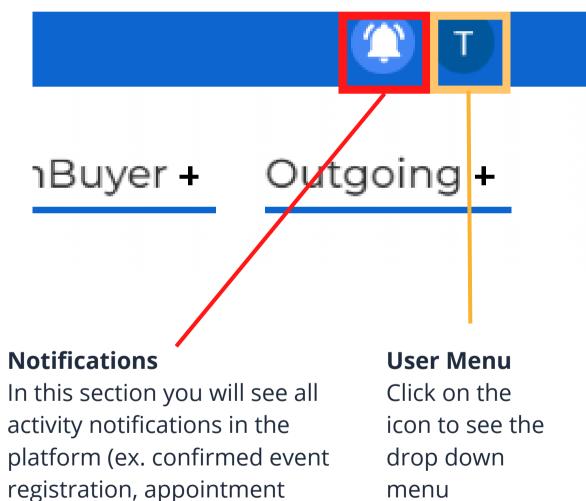

# **NAVIGATION BAR** MENU

Once you have created your user profile you will see the 2 icons on the top right corner; this your user menu, that will allow you to navigate the platform quickly and easily.

### **NOTIFICATIONS AND USER MENU**

requests, chat notifications,

updates)

## **USER MENU - DROP DOWN MENU**

the