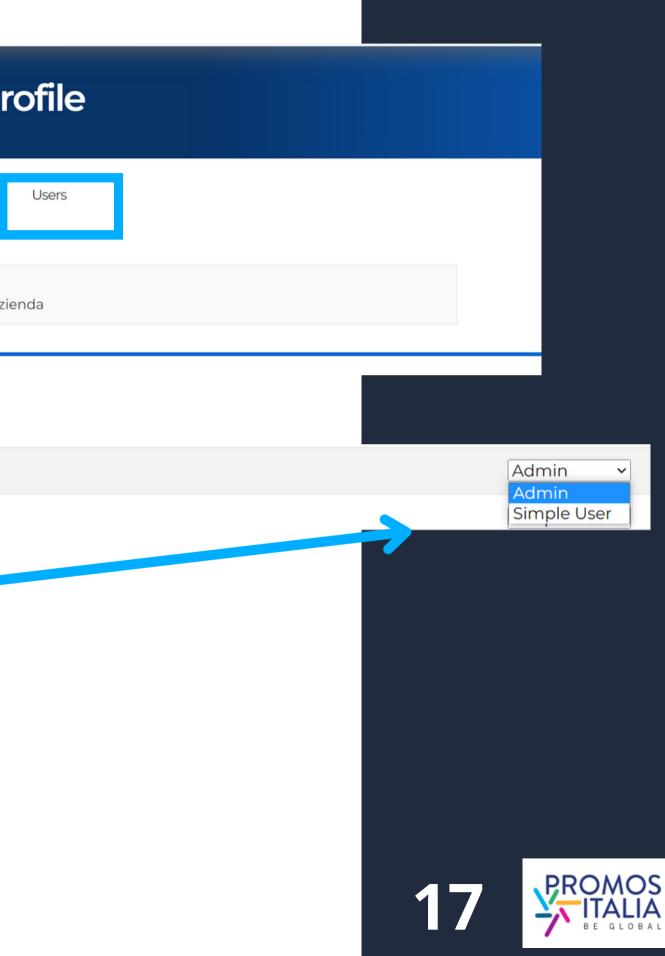

## COMPANY PROFILE PROPERTY CHANGE

The first user to join the company will be the "owner" of the company profile and will be the only one authorized to edit or add information and view the company profile. If the company's primary contact person authorized to make changes is to be changed, the company should contact the InBuyer Team, who will arrange for the role change.

Please note that all users who have the **Admin** role can access and edit the company profile at any time. Those with the **Simple User** role will not be able to either view or edit it.

| Compa                | nyp        |
|----------------------|------------|
| Company Profile      | Products   |
| Stato<br>Approvata ~ | Elimina az |
|                      |            |